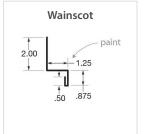

Get the Board and Batten look without the upkeep and hassle of real wood or vinyl. The hidden fastener style looks great as a wainscot or in full length wall applications. This product can be made in a variety of colors and gauges to meet your needs and has become one of our most popular siding options available. It's simple clip and snap design makes for fast and easy installation without compromising durability and wind resistance. Please call or come in to our office with questions or special requests.