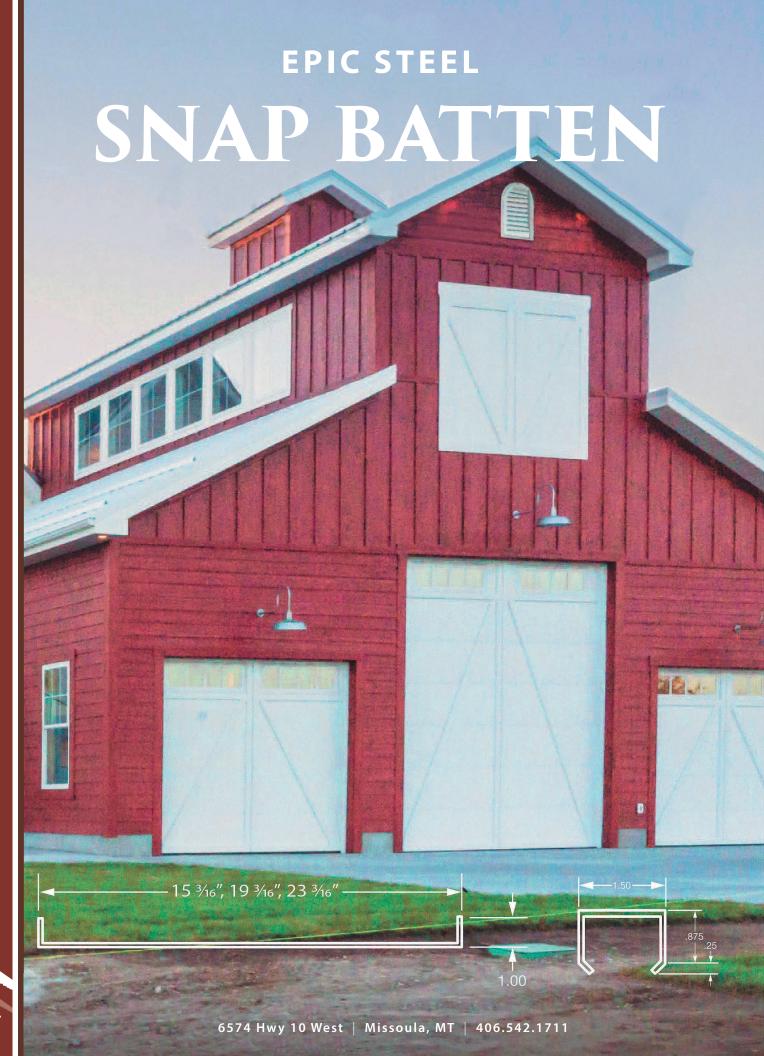

## **SNAP BATTEN**

Gauge: 22, 24, 26

Weight: 1.00lbs/SqFt (24)

0.75lbs/SqFt (26)

Substrate: AZ-50, Grade D, 50,000ksi

Paint System: Durapon70™

Available Materials: Painted, Galvalume, Bonderized, Western Rust, CORE-TEN, 16 & 20 oz. Copper

All gauges conform to ASTM A792 and ASTM A653 Grade E (80,000 min. yield)/ or Grade D (50,000 min. yield) unless otherwise designated at time of order.

Batten .8125 1.00

Board and Batten combine the look of popular wood batten siding with the low maintenance and strength of steel. Give your project a modern look in any of our standard colors or a rustic look with our new Rustic Rawhide.