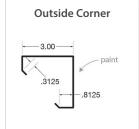

All gauges conform to ASTM A792 and ASTM A653 Grade E (80,000 min. yield)/ or Grade D (50,000 min. yield) unless otherwise designated at time of order.

Batten .8125 1.00

Board and Batten combine the look of popular wood batten siding with the low maintenance and strength of steel. Give your project a modern look in any of our standard colors or a rustic look with our new Rustic Rawhide.

Get the Board and Batten look without the upkeep and hassle of real wood or vinyl. The hidden fastener style looks great as a wainscot or in full length wall applications. This product can be made in a variety of colors and gauges to meet your needs and has become one of our most popular siding options available. It's simple clip and snap design makes for fast and easy installation without compromising durability and wind resistance. Please call or come in to our office with questions or special requests.