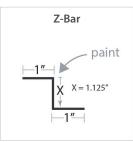

All gauges conform to ASTM A792 and ASTM A653 Grade E (80,000 min. yield)/ or Grade D (50,000 min. yield) unless otherwise designated at time of order.

Batten .8125 1.00

Board and Batten combine the look of popular wood batten siding with the low maintenance and strength of steel. Give your project a modern look in any of our standard colors or a rustic look with our new Rustic Rawhide.

Get the Board and Batten look without the upkeep and hassle of real wood or vinyl. The hidden fastener style looks great as a wainscot or in full length wall applications. This product can be made in a variety of colors and gauges to meet your needs and has become one of our most popular siding options available. It's simple clip and snap design makes for fast and easy installation without compromising durability and wind resistance. Please call or come in to our office with questions or special requests.