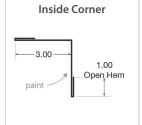

All gauges conform to ASTM A792 and ASTM A653 Grade E (80,000 min. yield)/ or Grade D (50,000 min. yield) unless otherwise designated at time of order.

Batten .8125 1.00

Board and Batten combine the look of popular wood batten siding with the low maintenance and strength of steel. Give your project a modern look in any of our standard colors or a rustic look with our new Rustic Rawhide.

Get the Board and Batten look without the upkeep and hassle of real wood or vinyl. The hidden fastener style looks great as a wainscot or in full length wall applications. This product can be made in a variety of colors and gauges to meet your needs and has become one of our most popular siding options available. It's simple clip and snap design makes for fast and easy installation without compromising durability and wind resistance. Please call or come in to our office with questions or special requests.