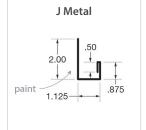

All gauges conform to ASTM A792 and ASTM A653 Grade E (80,000 min. yield)/ or Grade D (50,000 min. yield) unless otherwise designated at time of order.

Batten .8125 1.00

Board and Batten combine the look of popular wood batten siding with the low maintenance and strength of steel. Give your project a modern look in any of our standard colors or a rustic look with our new Rustic Rawhide.